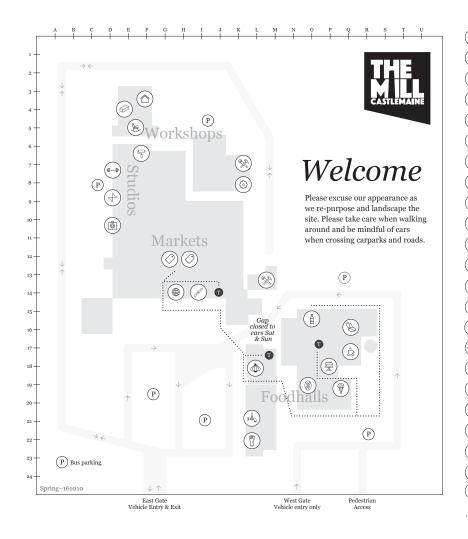

Toilets

P Parking

····· Walkway

Black sheep Workshop ~ Metal Shaper, One Tonne Welding, Paterson Woodworking {no retail sales or public access} (⊚) К8 015 Boomtown Wine Cooperative ~ Cellar Door: Sat & Sun 12pm-5pm L21 Castlemaine Brewing ~ Brewery Castlemaine Vintage Bazaar ~ 7 days 10am-5pm G12 D9 CDM Smith ~ Engineering and construction Coffee Basics ~ Coffee roastery & bean sales Q16 Das Kaffeehaus ~ Cafe: Mon-Fri 7am-4pm; Sat & Sun 8am-4pm Q17 Digby ~ Industrial furniture {no retail sales or public access} E5 Green Earth Bricks E4 Harvest Fruit & Veg ~ Thu 12pm-6pm; Fri 8am-6pm L18 Hugh Makin ~ Furniture maker Ice Cream Social ~ Thu, Fri, Sat & Sun 12pm-6pm P10 MA56 ~ Drop in art space: Thu, Fri, Sat & Sun 11am-3.30pm I14 Platform No.5 ~ Curated makers' space: Thu-Mon 10am-5pm I12 Print Together ~ printer F6 Real Strength ~ Strength training **D**7 Shed 5 ~ Wood and metal artisans {no retail sales or public access} St Cloud Cakes (no retail sales or public access) P18 Sprout Bakery (no retail sales or public access) 019 The Built Collective ~ Building design and construction F3 ( H14 The Mill Online ~ Website admin The Taproom ~ Thu 3-8pm, Fri 12-10pm, Sat 12-10pm, Sun 12-8pm 1.22 (**©**) Xtreme Visuals ~ Photography studio D10 Toilets P Parking ····· Walkway