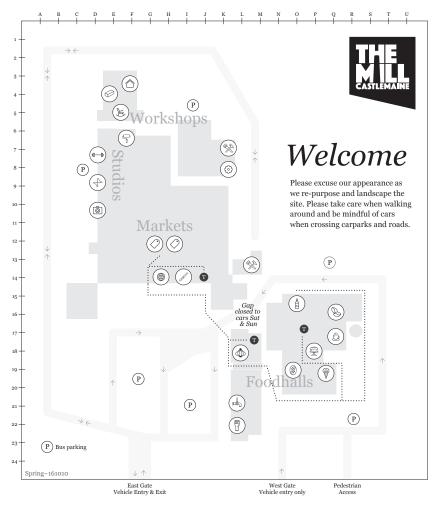

Black sheep Workshop ~ Metal Shaper, One Tonne Welding, Paterson Woodworking {no retail sales or public access} (<sub>(()</sub> к8 015 Boomtown Wine Cooperative ~ Cellar Door: Sat & Sun 12pm-5pm L21 Castlemaine Brewing ~ Brewery  $\bigcirc$ Castlemaine Vintage Bazaar ~ 7 days 10am-5pm G12 (4) CDM Smith ~ Engineering and construction D9  $\mathscr{D}$ Coffee Basics ~ Coffee roastery & bean sales 016 ٥ Das Kaffeehaus ~ Cafe: Mon-Fri 7am-4pm; Sat & Sun 8am-4pm Q17 Digby ~ Industrial furniture {no retail sales or public access} E5 Green Earth Bricks E4 Harvest Fruit & Veg ~ Thu 12pm-6pm; Fri 8am-6pm L18 (%) Hugh Makin ~ Furniture maker L13 Ice Cream Social ~ Thu, Fri, Sat & Sun 12pm-6pm P19 MA56 ~ Drop in art space: Thu, Fri, Sat & Sun 11am-3.30pm I14  $\bigcirc$ I12 Platform No.5 ~ Curated makers' space: Thu-Mon 10am-5pm (F) F6 Print Together ~ printer Real Strength ~ Strength training **D**7 (Ž Shed 5 ~ Wood and metal artisans {no retail sales or public access} **K**7 (<del>P</del>) St Cloud Cakes (no retail sales or public access) P18 Sprout Bakery {no retail sales or public access} 019 The Built Collective ~ Building design and construction F3 ( The Mill Online ~ Website admin H14 L22 The Taproom ~ Thu 3-8pm, Fri 12-10pm, Sat 12-10pm, Sun 12-8pm (a) D10 Xtreme Visuals ~ Photography studio